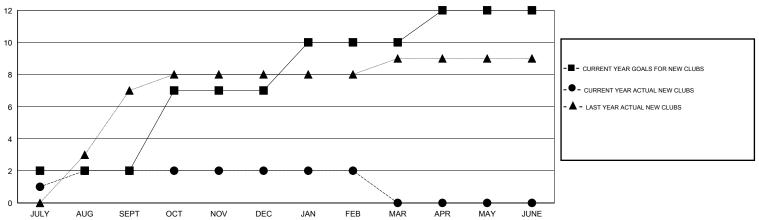

#### GOALS AND ACTUAL NEW CLUBS CUMULATIVE

# **LOCATION PHILIPPINES**

GMT CA 5

|                             |                  | Clubs            |                  |                  |                             |                    | Members                             |                    |                  |
|-----------------------------|------------------|------------------|------------------|------------------|-----------------------------|--------------------|-------------------------------------|--------------------|------------------|
|                             | RESUL            | TS FOR 2015-2016 | i                |                  | RESULTS FOR 2015-2016       |                    |                                     |                    |                  |
| QUARTER                     | NEW CLUB<br>GOAL | NEW CLUBS        | DROPPED<br>CLUBS | NET<br>GAIN/LOSS | QUARTER                     | NEW MEMBER<br>GOAL | CHARTER AND<br>NEW MEMBERS<br>ADDED | DROPPED<br>MEMBERS | NET<br>GAIN/LOSS |
| JULY/AUG/SEPT               | 2                | 2                | 4                | -2               | JULY/AUG/SEPT               | 140                | 101                                 | 157                | -56              |
| OCT/NOV/DEC                 | 5                | 0                | 6                |                  | OCT/NOV/DEC                 | 385                | 57                                  | 139                | -82              |
| JAN/FEB/MAR<br>APR/MAY/JUNE | 2                | 0                | 0                | 0                | JAN/FEB/MAR<br>APR/MAY/JUNE | 255<br>120         | 29<br>0                             | 26<br>0            | 3<br>0           |