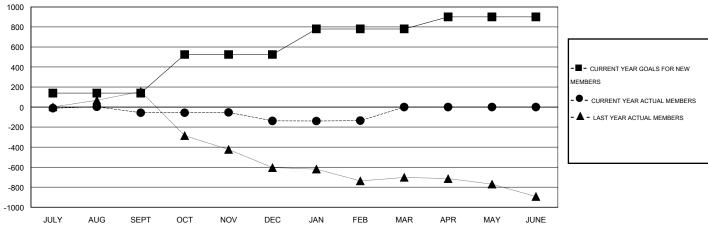

#### GOALS AND ACTUAL MEMBERS CUMULATIVE

| DROPPED CLUBS: 10       |          | 30 CLUBS OF 69 ADDED 1 OR MORE<br>NEW MEMBERS | GENDER DISTRIBUTION  MALE 946 (54.90%) |              |     |
|-------------------------|----------|-----------------------------------------------|----------------------------------------|--------------|-----|
| DROPPED MEMBERS         |          |                                               | FEMALE                                 | 777 (45.10%) |     |
| DECEASED CLUB CANCELLED | 3<br>157 | CLICK HERE FOR HEALTH ASSESSMENT DATA         | FAMILY UNIT MEMBERS                    |              | 655 |
| OTHER                   | 162      | 100000000000000000000000000000000000000       | HEAD OF HOUSEHOLD                      |              | 264 |
| TOTAL                   | 322      |                                               | NON-HEAD OF HOUSEHOL                   | 391          |     |

# **LOCATION PHILIPPINES**

GMT CA 5

|                             |                  | Clubs            |                  |                  |                             |                    | Members                             |                    |                  |
|-----------------------------|------------------|------------------|------------------|------------------|-----------------------------|--------------------|-------------------------------------|--------------------|------------------|
|                             | RESUL            | TS FOR 2015-2016 | i                |                  | RESULTS FOR 2015-2016       |                    |                                     |                    |                  |
| QUARTER                     | NEW CLUB<br>GOAL | NEW CLUBS        | DROPPED<br>CLUBS | NET<br>GAIN/LOSS | QUARTER                     | NEW MEMBER<br>GOAL | CHARTER AND<br>NEW MEMBERS<br>ADDED | DROPPED<br>MEMBERS | NET<br>GAIN/LOSS |
| JULY/AUG/SEPT               | 2                | 2                | 4                | -2               | JULY/AUG/SEPT               | 140                | 101                                 | 157                | -56              |
| OCT/NOV/DEC                 | 5                | 0                | 6                |                  | OCT/NOV/DEC                 | 385                | 57                                  | 139                | -82              |
| JAN/FEB/MAR<br>APR/MAY/JUNE | 2                | 0                | 0                | 0                | JAN/FEB/MAR<br>APR/MAY/JUNE | 255<br>120         | 29<br>0                             | 26<br>0            | 3<br>0           |